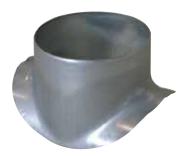

## 11094524 GALVA CIRC RA - D355/355

The PEC circular 90° branch connector makes a right-angle branch on a galvanised circular duct.

Piquage Equerre Circulaire 90°

### **Product description**

The PEC circular 90° branch connector makes a right-angle branch on a galvanised circular duct. The PEC circular 90° branch connector is for use on horizontal branches specific to commercial systems. It is not recommended for use on residential type risers (use factory-fitted CRE storey elements).

## Application:

• Serves to add a 90° bend diameter 355 mm to circular ducting diameter 355 mm.

#### Description:

• Galvanised steel connector diameter 355/355 mm