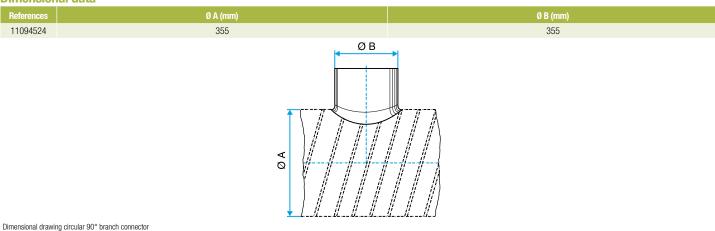

ccupancy residential housing, New, Refurbishment, Non-residential buildings

#### Installation

- when installing, pay special attention to pressures losses, noise and leaks that may be generated,
- easy assembly of interlocking accessories: ducts are female, accessories are male,
- final seal requires sealant and/or perforated strip,
- attached to duct using self-tapping screws (4 to 6 depending on diameter).

## **Reference arguments**

## Application:

• Serves to add a 90° bend diameter 355 mm to circular ducting diameter 355 mm.

#### Description:

• Galvanised steel connector diameter 355/355 mm

#### **Main characteristics**

- available in diameters from 80 to 900,
- galvanised steel as per EN 10346 ensuring uniformity of coating,
- M0 fire certification.

## **Dimensional data**







**Connector** 

# 11094524 GALVA CIRC RA - D355/355

## **Regulatory data**

| References | Fire protection rating |
|------------|------------------------|
| 11094524   | MO                     |