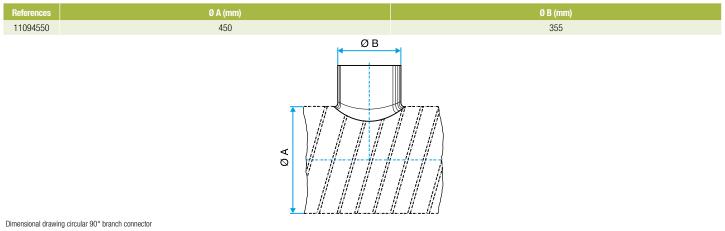

## **Reference arguments**

Application:

• Serves to add a 90° bend diameter 450 mm to circular ducting diameter 355 mm.

### Description:

• Galvanised steel connector diameter 355/450 mm

### **Dimensional data**