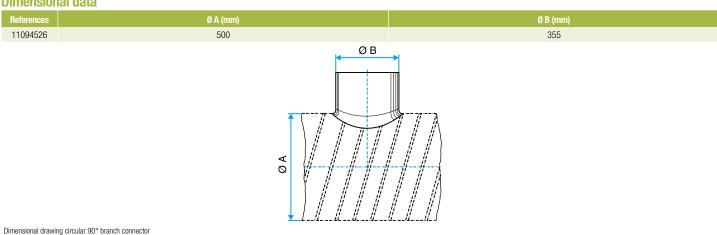

ccupancy residential housing, New, Refurbishment, Non-residential buildings

#### Installation

- when installing, pay special attention to pressures losses, noise and leaks that may be generated,
- easy assembly of interlocking accessories: ducts are female, accessories are male,
- final seal requires sealant and/or perforated strip,
- attached to duct using self-tapping screws (4 to 6 depending on diameter).

## **Reference arguments**

## Application:

• Serves to add a 90° bend diameter 500 mm to circular ducting diameter 355 mm.

#### Description:

• Galvanised steel connector diameter 355/500 mm

#### **Main characteristics**

- available in diameters from 80 to 900,
- galvanised steel as per EN 10346 ensuring uniformity of coating,
- M0 fire certification.

## **Dimensional data**







**Connector** 

# 11094526 GALVA CIRC RA - D355/500

## **Regulatory data**

| References | Fire protection rating |
|------------|------------------------|
| 11094526   | M0                     |