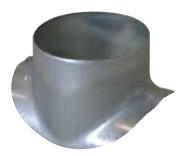

# 11094526 GALVA CIRC RA - D355/500

The PEC circular 90° branch connector makes a right-angle branch on a galvanised circular duct.

Piquage Equerre Circulaire 90°

## **Product description**

The PEC circular 90° branch connector makes a right-angle branch on a galvanised circular duct. The PEC circular 90° branch connector is for use on horizontal branches specific to commercial systems. It is not recommended for use on residential type risers (use factory-fitted CRE storey elements).

## Application:

• Serves to add a 90° bend diameter 500 mm to circular ducting diameter 355 mm.

#### Description:

• Galvanised steel connector diameter 355/500 mm