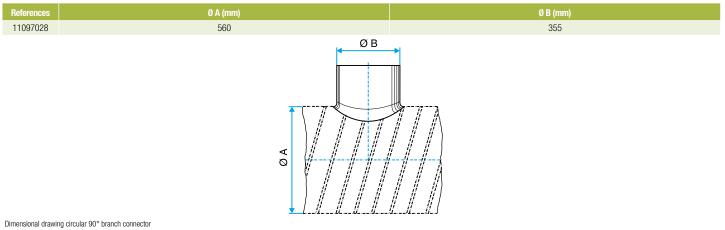

### **Dimensional data**

# Connector 11097028 GALVA CIRC RA - D355/560

Regulatory data

References 11097028

Fire protection rating M0