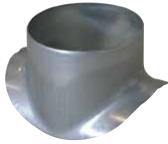

#### Connector

The PEC circular 90° branch connector makes a right-angle branch on a galvanised circular duct.

Piquage Equerre Circulaire 90°

## **Product description**

The PEC circular 90° branch connector makes a right-angle branch on a galvanised circular duct. The PEC circular 90° branch connector is for use on horizontal branches specific to commercial systems. It is not recommended for use on residential type risers (use factory-fitted CRE storey elements).

## **Reference arguments**

Application:

• Serves to add a 90° bend diameter 560 mm to circular ducting diameter 355 mm.

### Description:

• Galvanised steel connector diameter 355/560 mm