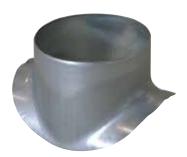

# 11094539 GALVA CIRC RA - D355/630

The PEC circular 90° branch connector makes a right-angle branch on a galvanised circular duct.

Piquage Equerre Circulaire 90°

## **Product description**

The PEC circular 90° branch connector makes a right-angle branch on a galvanised circular duct. The PEC circular 90° branch connector is for use on horizontal branches specific to commercial systems. It is not recommended for use on residential type risers (use factory-fitted CRE storey elements).