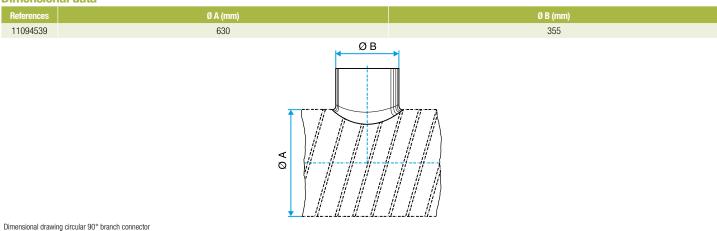

cupancy residential housing, New, Refurbishment, Non-residential buildings

#### Installation

- when installing, pay special attention to pressures losses, noise and leaks that may be generated,
- easy assembly of interlocking accessories: ducts are female, accessories are male,
- final seal requires sealant and/or perforated strip,
- attached to duct using self-tapping screws (4 to 6 depending on diameter).

## **Reference arguments**

## Application:

• Serves to add a 90° bend diameter 630 mm to circular ducting diameter 355 mm.

#### Description:

• Galvanised steel connector diameter 355/630 mm

#### **Main characteristics**

- available in diameters from 80 to 900,
- galvanised steel as per EN 10346 ensuring uniformity of coating,
- M0 fire certification.

### **Dimensional data**







**Connector** 

# 11094539 GALVA CIRC RA - D355/630

## **Regulatory data**

| References | Fire protection rating |
|------------|------------------------|
| 11094539   | M0                     |