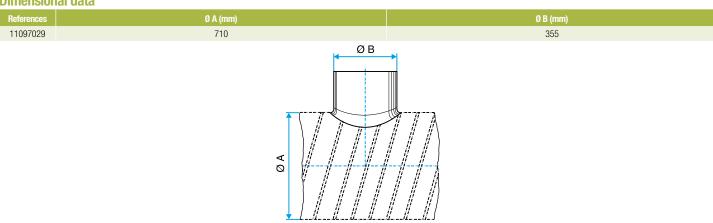

### **Dimensional data**

Dimensional drawing circular 90° branch connector

**Connector** 