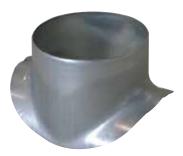

## 11097029 GALVA CIRC RA - D355/710

The PEC circular 90° branch connector makes a right-angle branch on a galvanised circular duct.

Piquage Equerre Circulaire 90°

## **Product description**

The PEC circular 90° branch connector makes a right-angle branch on a galvanised circular duct. The PEC circular 90° branch connector is for use on horizontal branches specific to commercial systems. It is not recommended for use on residential type risers (use factory-fitted CRE storey elements).

## Application:

• Serves to add a 90° bend diameter 710 mm to circular ducting diameter 355 mm.

#### Description:

• Galvanised steel connector diameter 355/710 mm