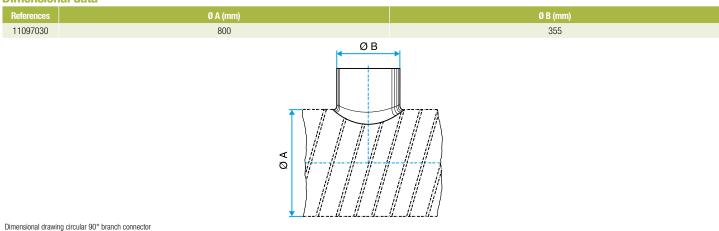

cupancy residential housing, New, Refurbishment, Non-residential buildings

#### Installation

- when installing, pay special attention to pressures losses, noise and leaks that may be generated,
- easy assembly of interlocking accessories: ducts are female, accessories are male,
- final seal requires sealant and/or perforated strip,
- attached to duct using self-tapping screws (4 to 6 depending on diameter).

## **Reference arguments**

## Application:

• Serves to add a 90° bend diameter 800 mm to circular ducting diameter 355 mm.

#### Description:

• Galvanised steel connector diameter 355/800 mm

#### **Main characteristics**

- available in diameters from 80 to 900,
- galvanised steel as per EN 10346 ensuring uniformity of coating,
- M0 fire certification.

### **Dimensional data**







**Connector** 

# 11097030 GALVA CIRC RA - D355/800

## **Regulatory data**

| References | Fire protection rating |
|------------|------------------------|
| 11097030   | M0                     |