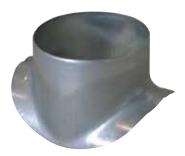

## 11097030 GALVA CIRC RA - D355/800

The PEC circular 90° branch connector makes a right-angle branch on a galvanised circular duct.

Piquage Equerre Circulaire 90°

#### **Product description**

The PEC circular 90° branch connector makes a right-angle branch on a galvanised circular duct. The PEC circular 90° branch connector is for use on horizontal branches specific to commercial systems. It is not recommended for use on residential type risers (use factory-fitted CRE storey elements).

## Application:

• Serves to add a 90° bend diameter 800 mm to circular ducting diameter 355 mm.

#### Description:

• Galvanised steel connector diameter 355/800 mm