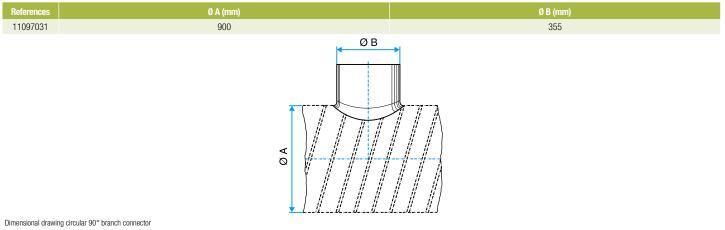

## **Dimensional data**

# **Reference arguments**

Application:

• Serves to add a 90° bend diameter 900 mm to circular ducting diameter 355 mm.

## Description:

• Galvanised steel connector diameter 355/900 mm