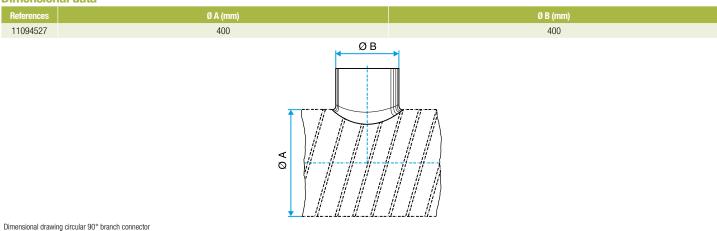

ccupancy residential housing, New, Refurbishment, Non-residential buildings

#### Installation

- when installing, pay special attention to pressures losses, noise and leaks that may be generated,
- easy assembly of interlocking accessories: ducts are female, accessories are male,
- final seal requires sealant and/or perforated strip,
- attached to duct using self-tapping screws (4 to 6 depending on diameter).

## **Reference arguments**

## Application:

• Serves to add a 90° bend diameter 400 mm to circular ducting diameter 400 mm.

#### Description:

• Galvanised steel connector diameter 400/400 mm

#### **Main characteristics**

- available in diameters from 80 to 900,
- galvanised steel as per EN 10346 ensuring uniformity of coating,
- M0 fire certification.

## **Dimensional data**







**Connector** 

# 11094527 GALVA CIRC RA - D400/400

## **Regulatory data**

| References | Fire protection rating |
|------------|------------------------|
| 11094527   | M0                     |