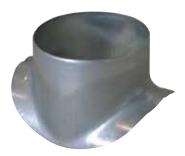

## 11094527 GALVA CIRC RA - D400/400

The PEC circular 90° branch connector makes a right-angle branch on a galvanised circular duct.

Piquage Equerre Circulaire 90°

## **Product description**

The PEC circular 90° branch connector makes a right-angle branch on a galvanised circular duct. The PEC circular 90° branch connector is for use on horizontal branches specific to commercial systems. It is not recommended for use on residential type risers (use factory-fitted CRE storey elements).

## Application:

• Serves to add a 90° bend diameter 400 mm to circular ducting diameter 400 mm.

#### Description:

• Galvanised steel connector diameter 400/400 mm