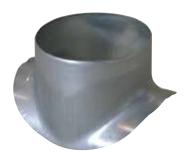

## 11094551 GALVA CIRC RA - D400/450

The PEC circular 90° branch connector makes a right-angle branch on a galvanised circular duct.

Piquage Equerre Circulaire 90°

## **Product description**

The PEC circular 90° branch connector makes a right-angle branch on a galvanised circular duct. The PEC circular 90° branch connector is for use on horizontal branches specific to commercial systems. It is not recommended for use on residential type risers (use factory-fitted CRE storey elements).

## Application:

• Serves to add a 90° bend diameter 450 mm to circular ducting diameter 400 mm.

#### Description:

• Galvanised steel connector diameter 400/450 mm