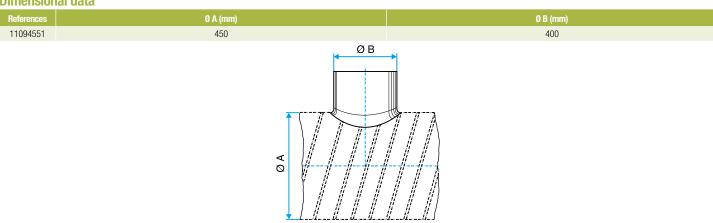

#### **Dimensional data**

Dimensional drawing circular 90° branch connector

**Connector** 