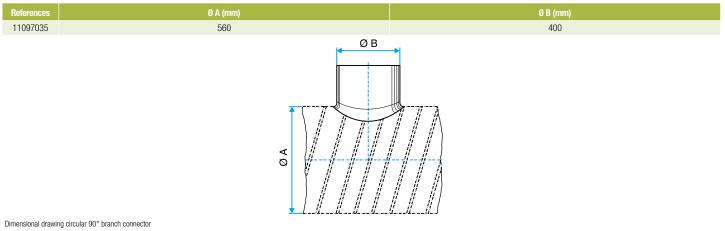

### **Dimensional data**

## **Reference arguments**

Application:

• Serves to add a 90° bend diameter 560 mm to circular ducting diameter 400 mm.

### Description:

• Galvanised steel connector diameter 400/560 mm