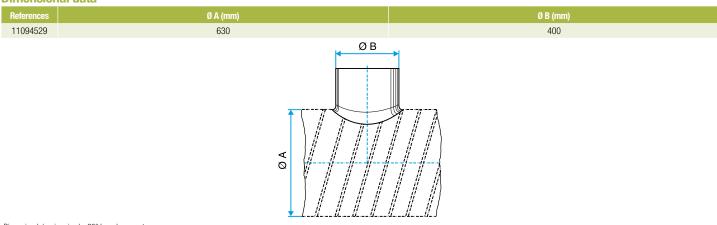

#### **Dimensional data**

Dimensional drawing circular 90° branch connector

**Connector** 

# 11094529 GALVA CIRC RA - D400/630