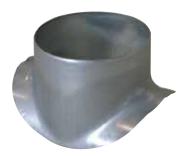

## 11094529 GALVA CIRC RA - D400/630

The PEC circular 90° branch connector makes a right-angle branch on a galvanised circular duct.

Piquage Equerre Circulaire 90°

## **Product description**

The PEC circular 90° branch connector makes a right-angle branch on a galvanised circular duct. The PEC circular 90° branch connector is for use on horizontal branches specific to commercial systems. It is not recommended for use on residential type risers (use factory-fitted CRE storey elements).

## Application:

• Serves to add a 90° bend diameter 630 mm to circular ducting diameter 400 mm.

#### Description:

• Galvanised steel connector diameter 400/630 mm