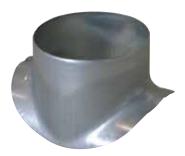

## 11097036 GALVA CIRC RA - D400/710

The PEC circular 90° branch connector makes a right-angle branch on a galvanised circular duct.

Piquage Equerre Circulaire 90°

## **Product description**

The PEC circular 90° branch connector makes a right-angle branch on a galvanised circular duct. The PEC circular 90° branch connector is for use on horizontal branches specific to commercial systems. It is not recommended for use on residential type risers (use factory-fitted CRE storey elements).