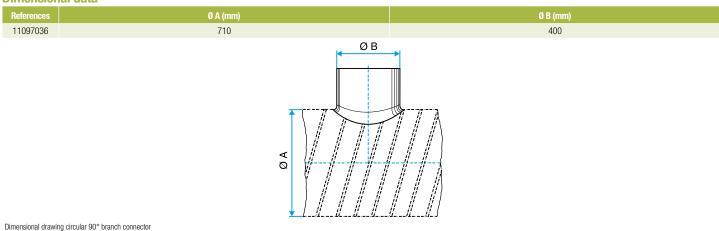

upancy residential housing, New, Refurbishment, Non-residential buildings

#### Installation

- when installing, pay special attention to pressures losses, noise and leaks that may be generated,
- easy assembly of interlocking accessories: ducts are female, accessories are male,
- final seal requires sealant and/or perforated strip,
- attached to duct using self-tapping screws (4 to 6 depending on diameter).

## **Reference arguments**

## Application:

• Serves to add a 90° bend diameter 710 mm to circular ducting diameter 400 mm.

#### Description:

• Galvanised steel connector diameter 400/710 mm

#### **Main characteristics**

- available in diameters from 80 to 900,
- galvanised steel as per EN 10346 ensuring uniformity of coating,
- M0 fire certification.

#### **Dimensional data**







**Connector** 

# 11097036 GALVA CIRC RA - D400/710

## **Regulatory data**

| References | Fire protection rating |
|------------|------------------------|
| 11097036   | MO                     |