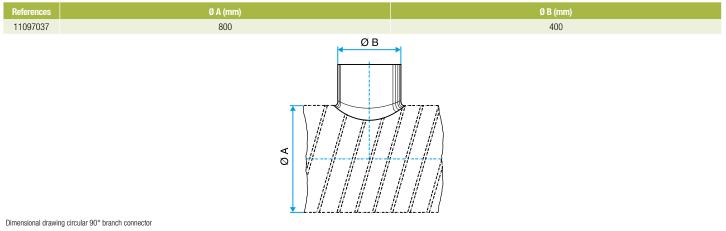

#### **Dimensional data**

## **Reference arguments**

Application:

• Serves to add a 90° bend diameter 800 mm to circular ducting diameter 400 mm.

#### Description:

• Galvanised steel connector diameter 400/800 mm