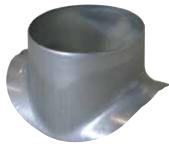

#### Connector

The PEC circular 90° branch connector makes a right-angle branch on a galvanised circular duct.

Piquage Equerre Circulaire 90°

### **Product description**

The PEC circular 90° branch connector makes a right-angle branch on a galvanised circular duct. The PEC circular 90° branch connector is for use on horizontal branches specific to commercial systems. It is not recommended for use on residential type risers (use factory-fitted CRE storey elements).

#### Installation

- when installing, pay special attention to pressures losses, noise and leaks that may be generated,
- easy assembly of interlocking accessories: ducts are female, accessories are male,
- final seal requires sealant and/or perforated strip,
- attached to duct using self-tapping screws (4 to 6 depending on diameter).