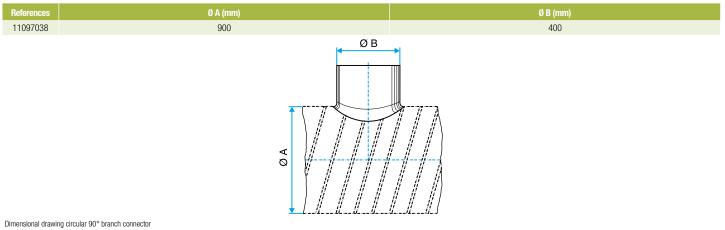

### **Dimensional data**

## **Reference arguments**

Application:

• Serves to add a 90° bend diameter 900 mm to circular ducting diameter 400 mm.

### Description:

• Galvanised steel connector diameter 400/900 mm