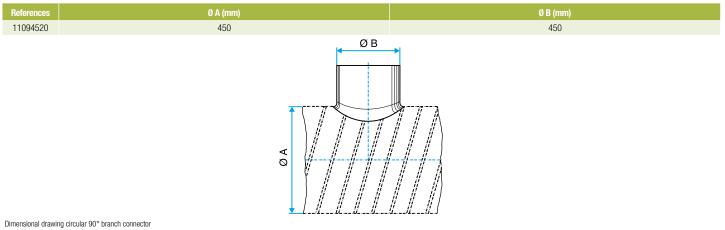

## **Dimensional data**

# Connector 11094520 GALVA CIRC RA - D450/450

Regulatory data

References 11094520

Fire protection rating M0