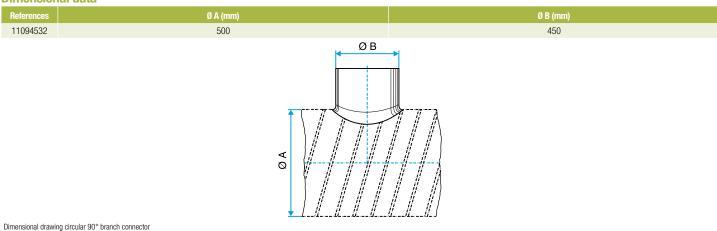

### **Dimensional data**

**Connector** 

#### Description:

• Galvanised steel connector diameter 450/500 mm