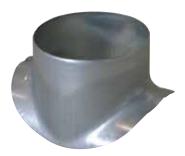

## 11094532 GALVA CIRC RA - D450/500

The PEC circular 90° branch connector makes a right-angle branch on a galvanised circular duct.

Piquage Equerre Circulaire 90°

## **Product description**

The PEC circular 90° branch connector makes a right-angle branch on a galvanised circular duct. The PEC circular 90° branch connector is for use on horizontal branches specific to commercial systems. It is not recommended for use on residential type risers (use factory-fitted CRE storey elements).