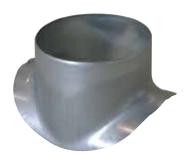

#### Connector

## 11097042 GALVA CIRC RA - D450/560

The PEC circular 90° branch connector makes a right-angle branch on a galvanised circular duct.

Piquage Equerre Circulaire 90°

#### **Product description**

The PEC circular 90° branch connector makes a right-angle branch on a galvanised circular duct. The PEC circular 90° branch connector is for use on horizontal branches specific to commercial systems. It is not recommended for use on residential type risers (use factory-fitted CRE storey elements).