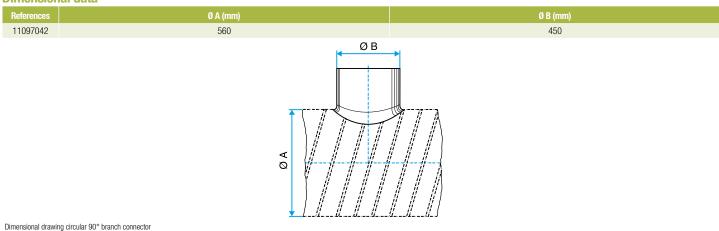

occupancy residential housing, New, Refurbishment, Non-residential buildings

#### Installation

- when installing, pay special attention to pressures losses, noise and leaks that may be generated,
- easy assembly of interlocking accessories: ducts are female, accessories are male,
- final seal requires sealant and/or perforated strip,
- attached to duct using self-tapping screws (4 to 6 depending on diameter).

## **Reference arguments**

## Application:

• Serves to add a 90° bend diameter 560 mm to circular ducting diameter 450 mm.

## Description:

• Galvanised steel connector diameter 450/560 mm

#### **Main characteristics**

- available in diameters from 80 to 900,
- galvanised steel as per EN 10346 ensuring uniformity of coating,
- M0 fire certification.

### **Dimensional data**







**Connector** 

# 11097042 GALVA CIRC RA - D450/560

## **Regulatory data**

| References | Fire protection rating |
|------------|------------------------|
| 11097042   | MO                     |