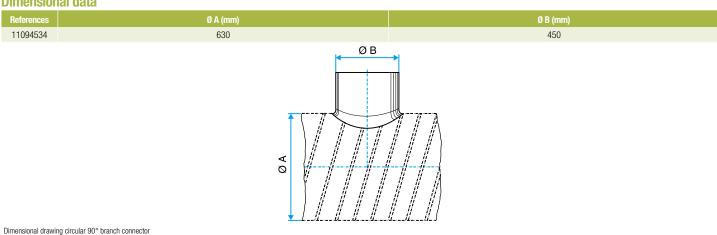

cupancy residential housing, New, Refurbishment, Non-residential buildings

#### Installation

- when installing, pay special attention to pressures losses, noise and leaks that may be generated,
- easy assembly of interlocking accessories: ducts are female, accessories are male,
- final seal requires sealant and/or perforated strip,
- attached to duct using self-tapping screws (4 to 6 depending on diameter).

## **Reference arguments**

## Application:

• Serves to add a 90° bend diameter 630 mm to circular ducting diameter 450 mm.

#### Description:

• Galvanised steel connector diameter 450/630 mm

#### **Main characteristics**

- available in diameters from 80 to 900,
- galvanised steel as per EN 10346 ensuring uniformity of coating,
- M0 fire certification.

### **Dimensional data**







**Connector** 

# 11094534 GALVA CIRC RA - D450/630

## **Regulatory data**

| References | Fire protection rating |
|------------|------------------------|
| 11094534   | M0                     |