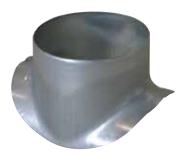

#### Connector

# 11094534 GALVA CIRC RA - D450/630

The PEC circular 90° branch connector makes a right-angle branch on a galvanised circular duct.

Piquage Equerre Circulaire 90°

## **Product description**

The PEC circular 90° branch connector makes a right-angle branch on a galvanised circular duct. The PEC circular 90° branch connector is for use on horizontal branches specific to commercial systems. It is not recommended for use on residential type risers (use factory-fitted CRE storey elements).

## Application:

• Serves to add a 90° bend diameter 630 mm to circular ducting diameter 450 mm.

#### Description:

• Galvanised steel connector diameter 450/630 mm