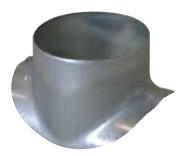

# 11097043 GALVA CIRC RA - D450/710

The PEC circular 90° branch connector makes a right-angle branch on a galvanised circular duct.

Piquage Equerre Circulaire 90°

#### **Product description**

The PEC circular 90° branch connector makes a right-angle branch on a galvanised circular duct. The PEC circular 90° branch connector is for use on horizontal branches specific to commercial systems. It is not recommended for use on residential type risers (use factory-fitted CRE storey elements).

### Application:

• Serves to add a 90° bend diameter 710 mm to circular ducting diameter 450 mm.

## Description:

• Galvanised steel connector diameter 450/710 mm