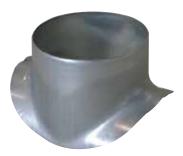

## 11097044 GALVA CIRC RA - D450/800

The PEC circular 90° branch connector makes a right-angle branch on a galvanised circular duct.

Piquage Equerre Circulaire 90°

## **Product description**

The PEC circular 90° branch connector makes a right-angle branch on a galvanised circular duct. The PEC circular 90° branch connector is for use on horizontal branches specific to commercial systems. It is not recommended for use on residential type risers (use factory-fitted CRE storey elements).

## Application:

• Serves to add a 90° bend diameter 800 mm to circular ducting diameter 450 mm.

#### Description:

• Galvanised steel connector diameter 450/800 mm