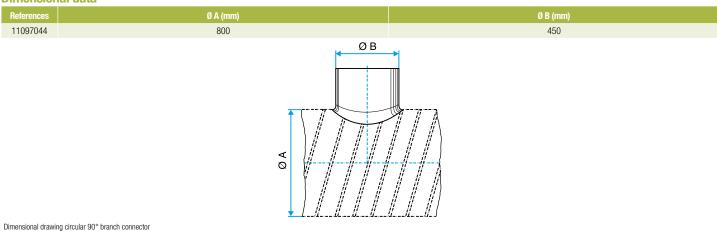

cupancy residential housing, New, Refurbishment, Non-residential buildings

#### Installation

- when installing, pay special attention to pressures losses, noise and leaks that may be generated,
- easy assembly of interlocking accessories: ducts are female, accessories are male,
- final seal requires sealant and/or perforated strip,
- attached to duct using self-tapping screws (4 to 6 depending on diameter).

## **Reference arguments**

## Application:

• Serves to add a 90° bend diameter 800 mm to circular ducting diameter 450 mm.

#### Description:

• Galvanised steel connector diameter 450/800 mm

#### **Main characteristics**

- available in diameters from 80 to 900,
- galvanised steel as per EN 10346 ensuring uniformity of coating,
- M0 fire certification.

### **Dimensional data**





**Connector** 

# 11097044 GALVA CIRC RA - D450/800

## **Regulatory data**

| References | Fire protection rating |
|------------|------------------------|
| 11097044   | MO                     |