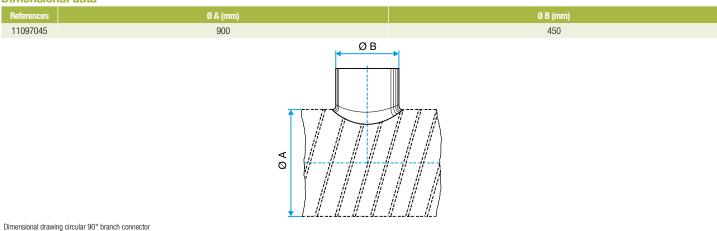

ccupancy residential housing, New, Refurbishment, Non-residential buildings

#### Installation

- when installing, pay special attention to pressures losses, noise and leaks that may be generated,
- easy assembly of interlocking accessories: ducts are female, accessories are male,
- final seal requires sealant and/or perforated strip,
- attached to duct using self-tapping screws (4 to 6 depending on diameter).

## **Reference arguments**

## Application:

• Serves to add a 90° bend diameter 900 mm to circular ducting diameter 450 mm.

#### Description:

• Galvanised steel connector diameter 450/900 mm

#### **Main characteristics**

- available in diameters from 80 to 900,
- galvanised steel as per EN 10346 ensuring uniformity of coating,
- M0 fire certification.

## **Dimensional data**







**Connector** 

# 11097045 GALVA CIRC RA - D450/900

## **Regulatory data**

| References | Fire protection rating |
|------------|------------------------|
| 11097045   | M0                     |