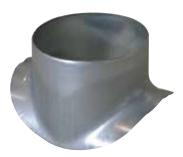

# 11097045 GALVA CIRC RA - D450/900

The PEC circular 90° branch connector makes a right-angle branch on a galvanised circular duct.

Piquage Equerre Circulaire 90°

### **Product description**

The PEC circular 90° branch connector makes a right-angle branch on a galvanised circular duct. The PEC circular 90° branch connector is for use on horizontal branches specific to commercial systems. It is not recommended for use on residential type risers (use factory-fitted CRE storey elements).

## Application:

• Serves to add a 90° bend diameter 900 mm to circular ducting diameter 450 mm.

#### Description:

• Galvanised steel connector diameter 450/900 mm