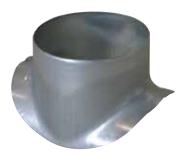

# 11097049 GALVA CIRC RA - D500/560

The PEC circular 90° branch connector makes a right-angle branch on a galvanised circular duct.

Piquage Equerre Circulaire 90°

### **Product description**

The PEC circular 90° branch connector makes a right-angle branch on a galvanised circular duct. The PEC circular 90° branch connector is for use on horizontal branches specific to commercial systems. It is not recommended for use on residential type risers (use factory-fitted CRE storey elements).

## Application:

• Serves to add a 90° bend diameter 560 mm to circular ducting diameter 500 mm.

#### Description:

• Galvanised steel connector diameter 500/560 mm