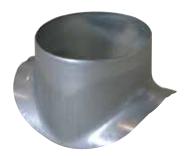

# 11094531 GALVA CIRC RA - D500/630

The PEC circular 90° branch connector makes a right-angle branch on a galvanised circular duct.

Piquage Equerre Circulaire 90°

## **Product description**

The PEC circular 90° branch connector makes a right-angle branch on a galvanised circular duct. The PEC circular 90° branch connector is for use on horizontal branches specific to commercial systems. It is not recommended for use on residential type risers (use factory-fitted CRE storey elements).

## Application:

• Serves to add a 90° bend diameter 630 mm to circular ducting diameter 500 mm.

## Description:

• Galvanised steel connector diameter 500/630 mm