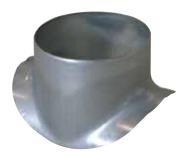

## 11097050 GALVA CIRC RA - D500/710

The PEC circular 90° branch connector makes a right-angle branch on a galvanised circular duct.

Piquage Equerre Circulaire 90°

#### **Product description**

The PEC circular 90° branch connector makes a right-angle branch on a galvanised circular duct. The PEC circular 90° branch connector is for use on horizontal branches specific to commercial systems. It is not recommended for use on residential type risers (use factory-fitted CRE storey elements).

### Application:

• Serves to add a 90° bend diameter 710 mm to circular ducting diameter 500 mm.

## Description:

• Galvanised steel connector diameter 500/710 mm