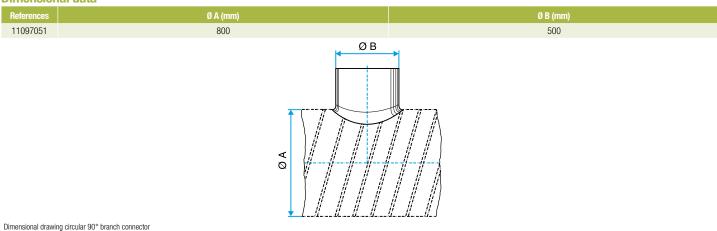

occupancy residential housing, New, Refurbishment, Non-residential buildings

#### Installation

- when installing, pay special attention to pressures losses, noise and leaks that may be generated,
- easy assembly of interlocking accessories: ducts are female, accessories are male,
- final seal requires sealant and/or perforated strip,
- attached to duct using self-tapping screws (4 to 6 depending on diameter).

## **Reference arguments**

## Application:

• Serves to add a 90° bend diameter 800 mm to circular ducting diameter 500 mm.

## Description:

• Galvanised steel connector diameter 500/800 mm

#### **Main characteristics**

- available in diameters from 80 to 900,
- galvanised steel as per EN 10346 ensuring uniformity of coating,
- M0 fire certification.

### **Dimensional data**





**Connector** 

# 11097051 GALVA CIRC RA - D500/800

## **Regulatory data**

| References | Fire protection rating |
|------------|------------------------|
| 11097051   | MO                     |