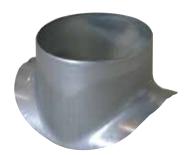

## 11097051 GALVA CIRC RA - D500/800

The PEC circular 90° branch connector makes a right-angle branch on a galvanised circular duct.

Piquage Equerre Circulaire 90°

## **Product description**

The PEC circular 90° branch connector makes a right-angle branch on a galvanised circular duct. The PEC circular 90° branch connector is for use on horizontal branches specific to commercial systems. It is not recommended for use on residential type risers (use factory-fitted CRE storey elements).

## Application:

• Serves to add a 90° bend diameter 800 mm to circular ducting diameter 500 mm.

## Description:

• Galvanised steel connector diameter 500/800 mm