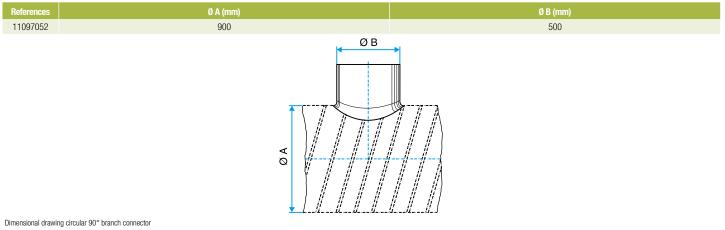

## **Dimensional data**

# Connector 11097052 GALVA CIRC RA - D500/900

Regulatory data

References 11097052

Fire protection rating M0