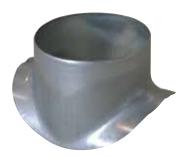

# 11094155 GALVA CIRC RA - D560/560

The PEC circular 90° branch connector makes a right-angle branch on a galvanised circular duct.

Piquage Equerre Circulaire 90°

#### **Product description**

The PEC circular 90° branch connector makes a right-angle branch on a galvanised circular duct. The PEC circular 90° branch connector is for use on horizontal branches specific to commercial systems. It is not recommended for use on residential type risers (use factory-fitted CRE storey elements).

## Application:

• Serves to add a 90° bend diameter 560 mm to circular ducting diameter 560 mm.

## Description:

• Galvanised steel connector diameter 560/560 mm