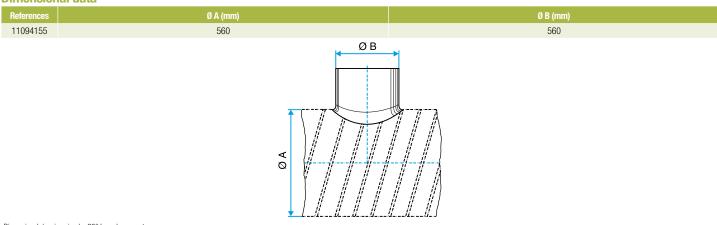

### **Dimensional data**

Dimensional drawing circular 90° branch connector

**Connector** 