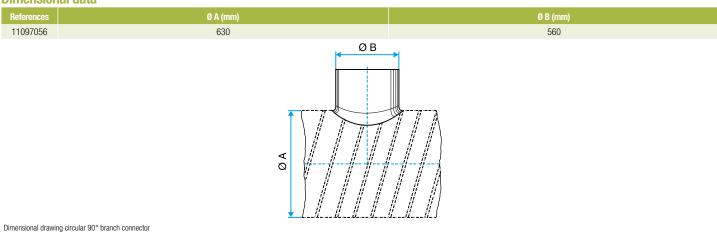

ccupancy residential housing, New, Refurbishment, Non-residential buildings

#### Installation

- when installing, pay special attention to pressures losses, noise and leaks that may be generated,
- easy assembly of interlocking accessories: ducts are female, accessories are male,
- final seal requires sealant and/or perforated strip,
- attached to duct using self-tapping screws (4 to 6 depending on diameter).

## **Reference arguments**

## Application:

• Serves to add a 90° bend diameter 630 mm to circular ducting diameter 560 mm.

#### Description:

• Galvanised steel connector diameter 560/630 mm

#### **Main characteristics**

- available in diameters from 80 to 900,
- galvanised steel as per EN 10346 ensuring uniformity of coating,
- M0 fire certification.

## **Dimensional data**







**Connector** 

# 11097056 GALVA CIRC RA - D560/630

## **Regulatory data**

| References | Fire protection rating |
|------------|------------------------|
| 11097056   | MO                     |