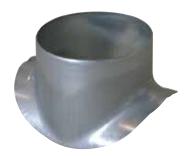

#### Connector

# 11097056 GALVA CIRC RA - D560/630

The PEC circular 90° branch connector makes a right-angle branch on a galvanised circular duct.

Piquage Equerre Circulaire 90°

## **Product description**

The PEC circular 90° branch connector makes a right-angle branch on a galvanised circular duct. The PEC circular 90° branch connector is for use on horizontal branches specific to commercial systems. It is not recommended for use on residential type risers (use factory-fitted CRE storey elements).