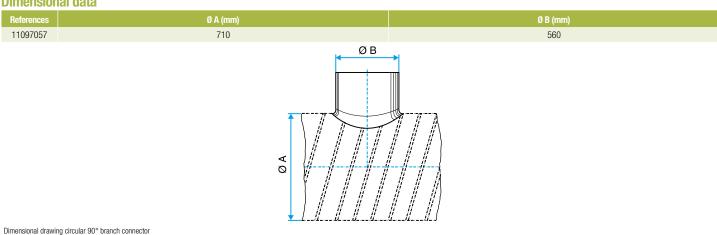

cupancy residential housing, New, Refurbishment, Non-residential buildings

#### Installation

- when installing, pay special attention to pressures losses, noise and leaks that may be generated,
- easy assembly of interlocking accessories: ducts are female, accessories are male,
- final seal requires sealant and/or perforated strip,
- attached to duct using self-tapping screws (4 to 6 depending on diameter).

## **Reference arguments**

## Application:

• Serves to add a 90° bend diameter 710 mm to circular ducting diameter 560 mm.

#### Description:

• Galvanised steel connector diameter 560/710 mm

#### **Main characteristics**

- available in diameters from 80 to 900,
- galvanised steel as per EN 10346 ensuring uniformity of coating,
- M0 fire certification.

### **Dimensional data**







**Connector** 

# 11097057 GALVA CIRC RA - D560/710

## **Regulatory data**

| References | Fire protection rating |
|------------|------------------------|
| 11097057   | MO                     |