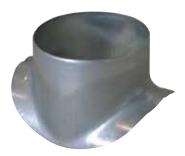

## 11097057 GALVA CIRC RA - D560/710

The PEC circular 90° branch connector makes a right-angle branch on a galvanised circular duct.

Piquage Equerre Circulaire 90°

## **Product description**

The PEC circular 90° branch connector makes a right-angle branch on a galvanised circular duct. The PEC circular 90° branch connector is for use on horizontal branches specific to commercial systems. It is not recommended for use on residential type risers (use factory-fitted CRE storey elements).

## Application:

• Serves to add a 90° bend diameter 710 mm to circular ducting diameter 560 mm.

#### Description:

• Galvanised steel connector diameter 560/710 mm