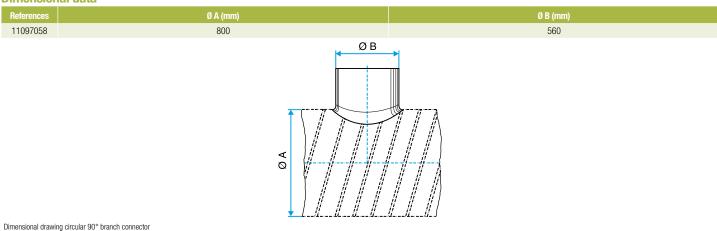

cupancy residential housing, New, Refurbishment, Non-residential buildings

#### Installation

- when installing, pay special attention to pressures losses, noise and leaks that may be generated,
- easy assembly of interlocking accessories: ducts are female, accessories are male,
- final seal requires sealant and/or perforated strip,
- attached to duct using self-tapping screws (4 to 6 depending on diameter).

## **Reference arguments**

## Application:

• Serves to add a 90° bend diameter 800 mm to circular ducting diameter 560 mm.

#### Description:

• Galvanised steel connector diameter 560/800 mm

#### **Main characteristics**

- available in diameters from 80 to 900,
- galvanised steel as per EN 10346 ensuring uniformity of coating,
- M0 fire certification.

### **Dimensional data**







**Connector** 

# 11097058 GALVA CIRC RA - D560/800

## **Regulatory data**

| References | Fire protection rating |
|------------|------------------------|
| 11097058   | MO                     |