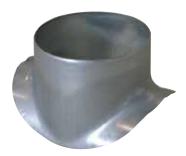

# 11097058 GALVA CIRC RA - D560/800

The PEC circular 90° branch connector makes a right-angle branch on a galvanised circular duct.

Piquage Equerre Circulaire 90°

## **Product description**

The PEC circular 90° branch connector makes a right-angle branch on a galvanised circular duct. The PEC circular 90° branch connector is for use on horizontal branches specific to commercial systems. It is not recommended for use on residential type risers (use factory-fitted CRE storey elements).

## Application:

• Serves to add a 90° bend diameter 800 mm to circular ducting diameter 560 mm.

#### Description:

• Galvanised steel connector diameter 560/800 mm