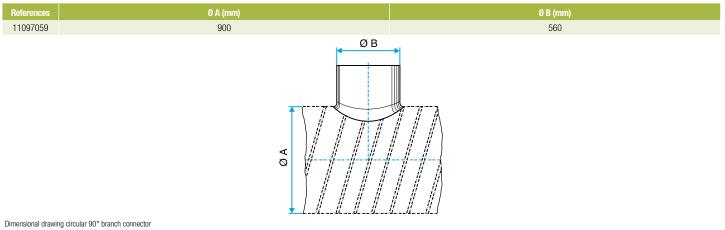

## **Dimensional data**

# Connector 11097059 GALVA CIRC RA - D560/900

Regulatory data

References 11097059

Fire protection rating M0