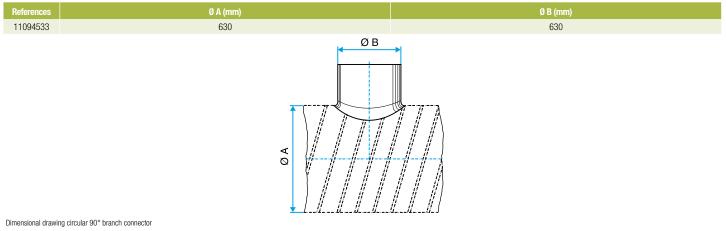

## **Dimensional data**

# Connector 11094533 GALVA CIRC RA - D630/630

Regulatory data

References 11094533

Fire protection rating M0

## Description:

• Galvanised steel connector diameter 630/630 mm