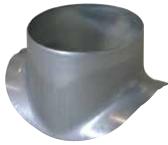

#### Connector

The PEC circular 90° branch connector makes a right-angle branch on a galvanised circular duct.

Piquage Equerre Circulaire 90°

## **Product description**

The PEC circular 90° branch connector makes a right-angle branch on a galvanised circular duct. The PEC circular 90° branch connector is for use on horizontal branches specific to commercial systems. It is not recommended for use on residential type risers (use factory-fitted CRE storey elements).

## Installation

- when installing, pay special attention to pressures losses, noise and leaks that may be generated,
- easy assembly of interlocking accessories: ducts are female, accessories are male,
- final seal requires sealant and/or perforated strip,
- attached to duct using self-tapping screws (4 to 6 depending on diameter).