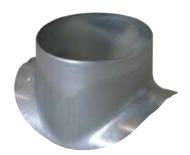

# 11097063 GALVA CIRC RA - D630/710

The PEC circular 90° branch connector makes a right-angle branch on a galvanised circular duct.

Piquage Equerre Circulaire 90°

## **Product description**

The PEC circular 90° branch connector makes a right-angle branch on a galvanised circular duct. The PEC circular 90° branch connector is for use on horizontal branches specific to commercial systems. It is not recommended for use on residential type risers (use factory-fitted CRE storey elements).

## Application:

• Serves to add a 90° bend diameter 710 mm to circular ducting diameter 630 mm.

#### Description:

• Galvanised steel connector diameter 630/710 mm