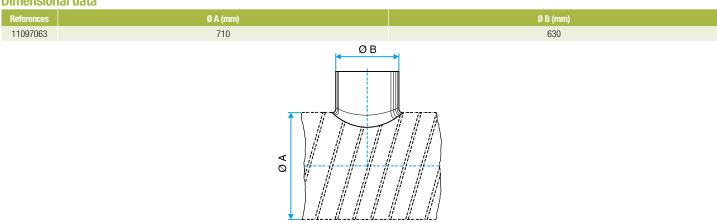

### **Dimensional data**

Dimensional drawing circular 90° branch connector

**Connector** 