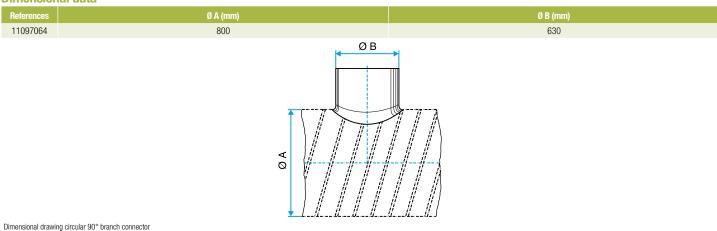

-occupancy residential housing, New, Refurbishment, Non-residential buildings

#### Installation

- when installing, pay special attention to pressures losses, noise and leaks that may be generated,
- easy assembly of interlocking accessories: ducts are female, accessories are male,
- final seal requires sealant and/or perforated strip,
- attached to duct using self-tapping screws (4 to 6 depending on diameter).

## **Reference arguments**

## Application:

• Serves to add a 90° bend diameter 800 mm to circular ducting diameter 630 mm.

## Description:

• Galvanised steel connector diameter 630/800 mm

#### **Main characteristics**

- available in diameters from 80 to 900,
- galvanised steel as per EN 10346 ensuring uniformity of coating,
- M0 fire certification.

## **Dimensional data**







**Connector** 

# 11097064 GALVA CIRC RA - D630/800

## **Regulatory data**

| References | Fire protection rating |
|------------|------------------------|
| 11097064   | M0                     |