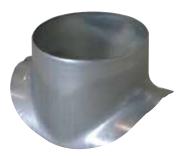

# 11097064 GALVA CIRC RA - D630/800

The PEC circular 90° branch connector makes a right-angle branch on a galvanised circular duct.

Piquage Equerre Circulaire 90°

#### **Product description**

The PEC circular 90° branch connector makes a right-angle branch on a galvanised circular duct. The PEC circular 90° branch connector is for use on horizontal branches specific to commercial systems. It is not recommended for use on residential type risers (use factory-fitted CRE storey elements).

## Application:

• Serves to add a 90° bend diameter 800 mm to circular ducting diameter 630 mm.

## Description:

• Galvanised steel connector diameter 630/800 mm