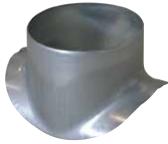

#### Connector

The PEC circular 90° branch connector makes a right-angle branch on a galvanised circular duct.

Piquage Equerre Circulaire 90°

## **Product description**

The PEC circular 90° branch connector makes a right-angle branch on a galvanised circular duct. The PEC circular 90° branch connector is for use on horizontal branches specific to commercial systems. It is not recommended for use on residential type risers (use factory-fitted CRE storey elements).

## Installation

- when installing, pay special attention to pressures losses, noise and leaks that may be generated,
- easy assembly of interlocking accessories: ducts are female, accessories are male,
- final seal requires sealant and/or perforated strip,
- attached to duct using self-tapping screws (4 to 6 depending on diameter).