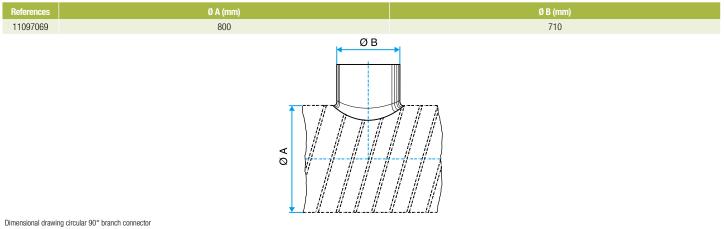

## **Dimensional data**

# Connector 11097069 GALVA CIRC RA - D710/800

Regulatory data

References 11097069

Fire protection rating M0

# **Reference arguments**

Application:

• Serves to add a 90° bend diameter 800 mm to circular ducting diameter 710 mm.

## Description:

• Galvanised steel connector diameter 710/800 mm