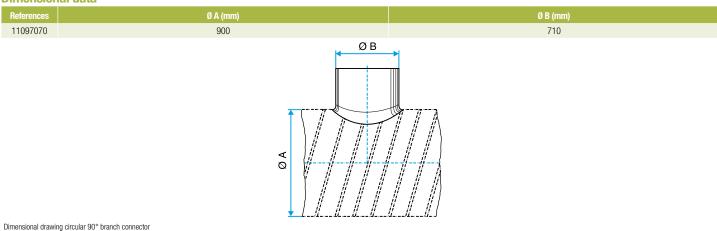

cupancy residential housing, New, Refurbishment, Non-residential buildings

#### Installation

- when installing, pay special attention to pressures losses, noise and leaks that may be generated,
- easy assembly of interlocking accessories: ducts are female, accessories are male,
- final seal requires sealant and/or perforated strip,
- attached to duct using self-tapping screws (4 to 6 depending on diameter).

## **Reference arguments**

## Application:

• Serves to add a 90° bend diameter 900 mm to circular ducting diameter 710 mm.

#### Description:

• Galvanised steel connector diameter 710/900 mm

#### **Main characteristics**

- available in diameters from 80 to 900,
- galvanised steel as per EN 10346 ensuring uniformity of coating,
- M0 fire certification.

### **Dimensional data**





**Connector** 

# 11097070 GALVA CIRC RA - D710/900

## **Regulatory data**

| References | Fire protection rating |
|------------|------------------------|
| 11097070   | MO                     |