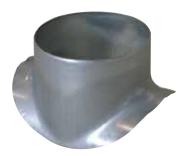

#### Connector

## 11097070 GALVA CIRC RA - D710/900

The PEC circular 90° branch connector makes a right-angle branch on a galvanised circular duct.

Piquage Equerre Circulaire 90°

## **Product description**

The PEC circular 90° branch connector makes a right-angle branch on a galvanised circular duct. The PEC circular 90° branch connector is for use on horizontal branches specific to commercial systems. It is not recommended for use on residential type risers (use factory-fitted CRE storey elements).