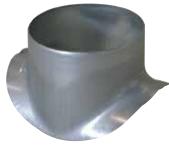

#### Connector

The PEC circular 90° branch connector makes a right-angle branch on a galvanised circular duct.

Piquage Equerre Circulaire 90°

## **Product description**

The PEC circular 90° branch connector makes a right-angle branch on a galvanised circular duct. The PEC circular 90° branch connector is for use on horizontal branches specific to commercial systems. It is not recommended for use on residential type risers (use factory-fitted CRE storey elements).