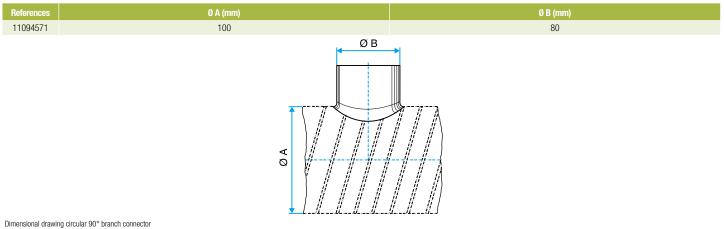

## **Dimensional data**

# Connector 11094571 GALVA CIRC RA - D80/100

Regulatory data

References 11094571

Fire protection rating M0