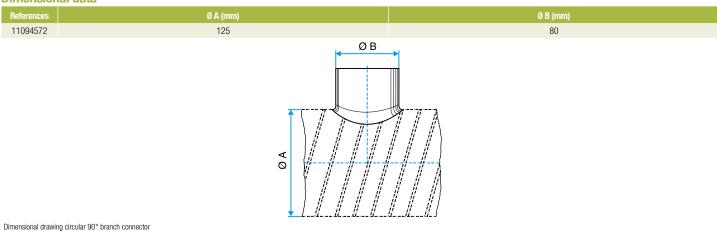

i-occupancy residential housing, New, Refurbishment, Non-residential buildings

#### Installation

- when installing, pay special attention to pressures losses, noise and leaks that may be generated,
- easy assembly of interlocking accessories: ducts are female, accessories are male,
- final seal requires sealant and/or perforated strip,
- attached to duct using self-tapping screws (4 to 6 depending on diameter).

## **Reference arguments**

## Application:

• Serves to add a 90° bend diameter 125 mm to circular ducting diameter 80 mm.

#### Description:

• Galvanised steel connector diameter 80/125 mm

## **Main characteristics**

- available in diameters from 80 to 900,
- galvanised steel as per EN 10346 ensuring uniformity of coating,
- M0 fire certification.

### **Dimensional data**







**Connector** 

# 11094572 GALVA CIRC RA - D80/125

## **Regulatory data**

| References | Fire protection rating |
|------------|------------------------|
| 11094572   | M0                     |