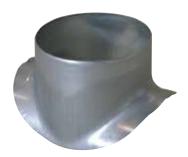

## 11094572 GALVA CIRC RA - D80/125

The PEC circular 90° branch connector makes a right-angle branch on a galvanised circular duct.

Piquage Equerre Circulaire 90°

#### **Product description**

The PEC circular 90° branch connector makes a right-angle branch on a galvanised circular duct. The PEC circular 90° branch connector is for use on horizontal branches specific to commercial systems. It is not recommended for use on residential type risers (use factory-fitted CRE storey elements).

## Application:

• Serves to add a 90° bend diameter 125 mm to circular ducting diameter 80 mm.

#### Description:

• Galvanised steel connector diameter 80/125 mm