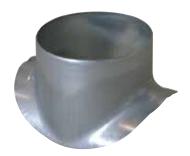

# 11094593 GALVA CIRC RA - D80/200

The PEC circular 90° branch connector makes a right-angle branch on a galvanised circular duct.

Piquage Equerre Circulaire 90°

## **Product description**

The PEC circular 90° branch connector makes a right-angle branch on a galvanised circular duct. The PEC circular 90° branch connector is for use on horizontal branches specific to commercial systems. It is not recommended for use on residential type risers (use factory-fitted CRE storey elements).

## Application:

• Serves to add a 90° bend diameter 200 mm to circular ducting diameter 80 mm.

#### Description:

• Galvanised steel connector diameter 80/200 mm