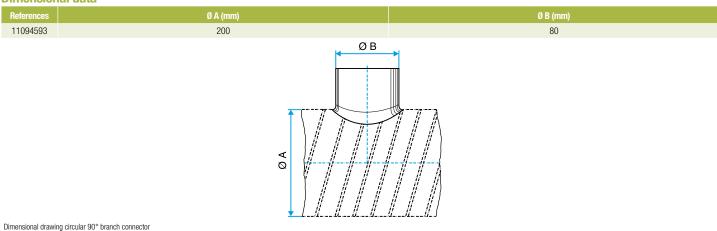

occupancy residential housing, New, Refurbishment, Non-residential buildings

#### Installation

- when installing, pay special attention to pressures losses, noise and leaks that may be generated,
- easy assembly of interlocking accessories: ducts are female, accessories are male,
- final seal requires sealant and/or perforated strip,
- attached to duct using self-tapping screws (4 to 6 depending on diameter).

## **Reference arguments**

## Application:

• Serves to add a 90° bend diameter 200 mm to circular ducting diameter 80 mm.

#### Description:

• Galvanised steel connector diameter 80/200 mm

#### **Main characteristics**

- available in diameters from 80 to 900,
- galvanised steel as per EN 10346 ensuring uniformity of coating,
- M0 fire certification.

### **Dimensional data**







**Connector** 

# 11094593 GALVA CIRC RA - D80/200

## **Regulatory data**

| References | Fire protection rating |
|------------|------------------------|
| 11094593   | M0                     |