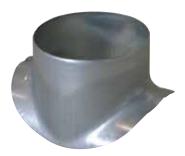

# 11094570 GALVA CIRC RA - D80/80

The PEC circular 90° branch connector makes a right-angle branch on a galvanised circular duct.

Piquage Equerre Circulaire 90°

## **Product description**

The PEC circular 90° branch connector makes a right-angle branch on a galvanised circular duct. The PEC circular 90° branch connector is for use on horizontal branches specific to commercial systems. It is not recommended for use on residential type risers (use factory-fitted CRE storey elements).

## Application:

• Serves to add a 90° bend diameter 80 mm to circular ducting diameter 80 mm.

#### Description:

• Galvanised steel connector diameter 80/80 mm