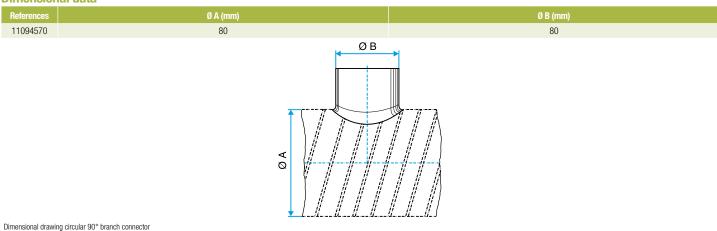

ti-occupancy residential housing, New, Refurbishment, Non-residential buildings

#### Installation

- when installing, pay special attention to pressures losses, noise and leaks that may be generated,
- easy assembly of interlocking accessories: ducts are female, accessories are male,
- final seal requires sealant and/or perforated strip,
- attached to duct using self-tapping screws (4 to 6 depending on diameter).

## **Reference arguments**

## Application:

• Serves to add a 90° bend diameter 80 mm to circular ducting diameter 80 mm.

#### Description:

• Galvanised steel connector diameter 80/80 mm

#### **Main characteristics**

- available in diameters from 80 to 900,
- galvanised steel as per EN 10346 ensuring uniformity of coating,
- M0 fire certification.

## **Dimensional data**







**Connector** 

# 11094570 GALVA CIRC RA - D80/80

## **Regulatory data**

| References | Fire protection rating |
|------------|------------------------|
| 11094570   | M0                     |