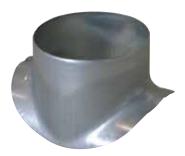

#### Connector

# 11094157 GALVA CIRC RA - D800/800

The PEC circular 90° branch connector makes a right-angle branch on a galvanised circular duct.

Piquage Equerre Circulaire 90°

## **Product description**

The PEC circular 90° branch connector makes a right-angle branch on a galvanised circular duct. The PEC circular 90° branch connector is for use on horizontal branches specific to commercial systems. It is not recommended for use on residential type risers (use factory-fitted CRE storey elements).