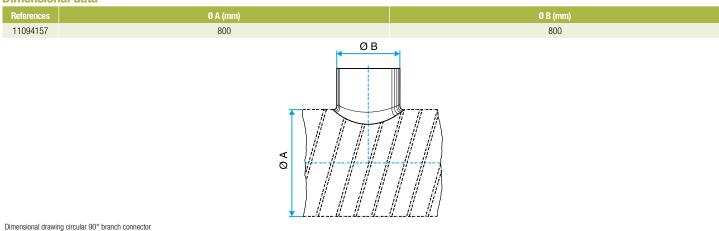

ccupancy residential housing, New, Refurbishment, Non-residential buildings

#### Installation

- when installing, pay special attention to pressures losses, noise and leaks that may be generated,
- easy assembly of interlocking accessories: ducts are female, accessories are male,
- final seal requires sealant and/or perforated strip,
- attached to duct using self-tapping screws (4 to 6 depending on diameter).

## **Reference arguments**

## Application:

• Serves to add a 90° bend diameter 800 mm to circular ducting diameter 800 mm.

#### Description:

• Galvanised steel connector diameter 800/800 mm

#### **Main characteristics**

- available in diameters from 80 to 900,
- galvanised steel as per EN 10346 ensuring uniformity of coating,
- M0 fire certification.

## **Dimensional data**







**Connector** 

# 11094157 GALVA CIRC RA - D800/800

## **Regulatory data**

| References | Fire protection rating |
|------------|------------------------|
| 11094157   | MO                     |