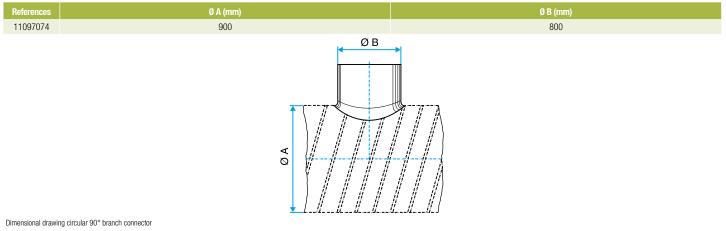

### **Dimensional data**

# Connector 11097074 GALVA CIRC RA - D800/900

Regulatory data

References 11097074

Fire protection rating M0

## **Reference arguments**

Application:

• Serves to add a 90° bend diameter 900 mm to circular ducting diameter 800 mm.

### Description:

• Galvanised steel connector diameter 800/900 mm