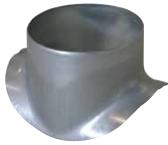

#### Connector

The PEC circular 90° branch connector makes a right-angle branch on a galvanised circular duct.

Piquage Equerre Circulaire 90°

# **Product description**

The PEC circular 90° branch connector makes a right-angle branch on a galvanised circular duct. The PEC circular 90° branch connector is for use on horizontal branches specific to commercial systems. It is not recommended for use on residential type risers (use factory-fitted CRE storey elements).