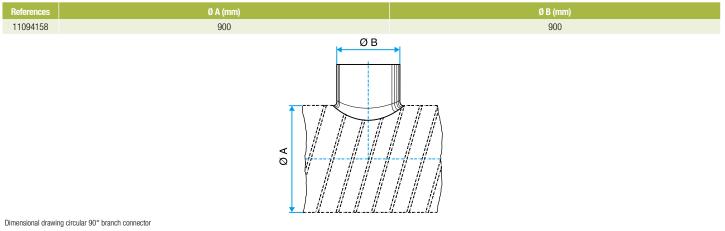

## **Dimensional data**

# Connector 11094158 GALVA CIRC RA - D900/900

Regulatory data

References 11094158

Fire protection rating M0