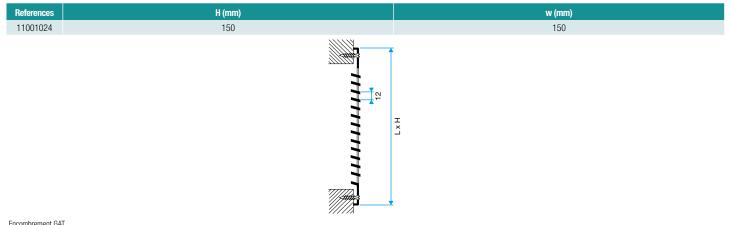

th horizontal vanes, 20° incline and 12 mm pitch (GAT) or 6 mm (GR).
- Made of aluminium.
- Aluminium or RAL 9010 white epoxy paint finish.
- Exists with or without GAM anti-insect mesh.

#### **Main characteristics**

- air transfer or exhaust in extraction or CMEV systems,
- replaces natural ventilation grilles,
- pressed grilles with horizontal vanes at 20% incline, pitch 12 mm (GAT) or 6 mm (GR),
- aluminium grille,
- aluminium or white epoxy coating finish (RAL 9010),
- available with or without GAM (anti-insect mesh).

#### **General data**

| References | Free air passage section (cm²) |
|------------|--------------------------------|
| 11001024   | 50                             |





#### **Metal grille**

# 11001024 GAT 150x150 mm - Aluminium with GAM

### **Dimensional data**