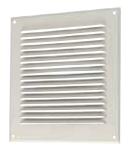

## 11001024 GAT 150x150 mm - Aluminium with GAM

GAT-GR are metal ventilation grilles for individual houses and multi-occupancy housing.

Grille métallique GAT

#### **Principles of operation**

GAT-GR are metal ventilation grilles for individual houses and multi-occupancy housing. They enable air transfer and exhaust outlet on extractors or CMEV system.

#### **Product description**

GAT-GR are metal ventilation grilles for individual houses and multi-occupancy housing. They enable air transfer and exhaust outlet on extractors or CMEV system. Available with or without anti-insect mesh. Aluminium finish or white epoxy coating.

#### **Reference arguments**

- Air transfer and discharge in exhaust or CMEV system.
- Replaces the natural ventilation grille.
- Pressed grilles with horizontal vanes, 20° incline and 12 mm pitch (GAT) or 6 mm (GR).
- Made of aluminium.
- Aluminium or RAL 9010 white epoxy paint finish.
- Exists with or without GAM anti-insect mesh.

#### **Main characteristics**

- air transfer or exhaust in extraction or CMEV systems,
- replaces natural ventilation grilles,
- pressed grilles with horizontal vanes at 20% incline, pitch 12 mm (GAT) or 6 mm (GR),
- aluminium grille,
- aluminium or white epoxy coating finish (RAL 9010),
- available with or without GAM (anti-insect mesh).