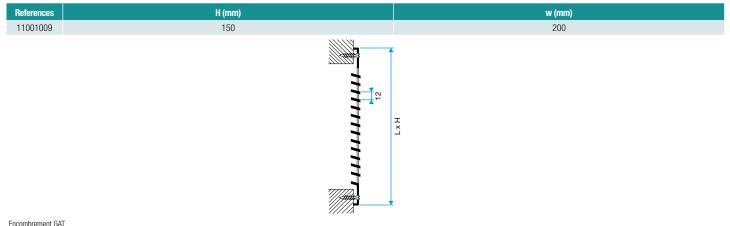

#### **General data**

| References | Free air passage section (cm²) |
|------------|--------------------------------|
| 11001009   | 100                            |

# **Dimensional data**