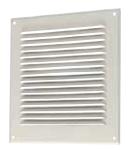

#### **Metal grille**

# 11001009 GAT 150x200 mm - White with GAM

GAT-GR are metal ventilation grilles for individual houses and multi-occupancy housing.

Grille métallique GAT

#### **Product description**

GAT-GR are metal ventilation grilles for individual houses and multi-occupancy housing. They enable air transfer and exhaust outlet on extractors or CMEV system. Available with or without anti-insect mesh. Aluminium finish or white epoxy coating.

#### **Reference arguments**

- Air transfer and discharge in exhaust or CMEV system.
- Replaces the natural ventilation grille.
- Pressed grilles with horizontal vanes, 20° incline and 12 mm pitch (GAT) or 6 mm (GR).
- Made of aluminium.
- Aluminium or RAL 9010 white epoxy paint finish.
- Exists with or without GAM anti-insect mesh.

#### **Main characteristics**

- air transfer or exhaust in extraction or CMEV systems,
- replaces natural ventilation grilles,
- pressed grilles with horizontal vanes at 20% incline, pitch 12 mm (GAT) or 6 mm (GR),
- aluminium grille,
- aluminium or white epoxy coating finish (RAL 9010),
- available with or without GAM (anti-insect mesh).