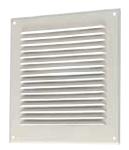

#### **Metal grille**

# 11001021 GAT 200x200 mm - Aluminium

GAT-GR are metal ventilation grilles for individual houses and multi-occupancy housing.

Grille métallique GAT

### **Product description**

GAT-GR are metal ventilation grilles for individual houses and multi-occupancy housing. They enable air transfer and exhaust outlet on extractors or CMEV system. Available with or without anti-insect mesh. Aluminium finish or white epoxy coating.

## **Reference arguments**

- Air transfer and discharge in exhaust or CMEV system.
- Replaces the natural ventilation grille.
- Pressed grilles with horizontal vanes, 20° incline and 12 mm pitch (GAT) or 6 mm (GR).
- Made of aluminium.
- Aluminium or RAL 9010 white epoxy paint finish.
- Exists with or without GAM anti-insect mesh.

#### **Main characteristics**

- air transfer or exhaust in extraction or CMEV systems,
- replaces natural ventilation grilles,
- pressed grilles with horizontal vanes at 20% incline, pitch 12 mm (GAT) or 6 mm (GR),
- aluminium grille,
- aluminium or white epoxy coating finish (RAL 9010),
- available with or without GAM (anti-insect mesh).