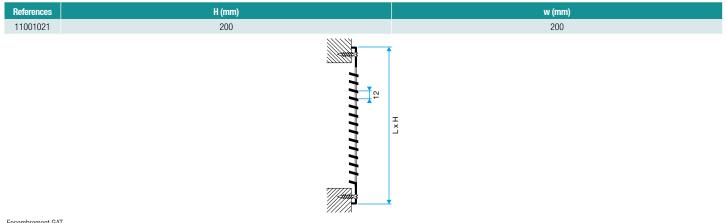

aluminium.
- Aluminium or RAL 9010 white epoxy paint finish.
- Exists with or without GAM anti-insect mesh.

#### **Main characteristics**

- air transfer or exhaust in extraction or CMEV systems,
- replaces natural ventilation grilles,
- pressed grilles with horizontal vanes at 20% incline, pitch 12 mm (GAT) or 6 mm (GR),
- aluminium grille,
- aluminium or white epoxy coating finish (RAL 9010),
- available with or without GAM (anti-insect mesh).

#### **General data**

| References | Free air passage section (cm²) | Colour                       |
|------------|--------------------------------|------------------------------|
| 11001021   | 150                            | Aluminium with mosquito mesh |





# **Metal grille**

# 11001021 GAT 200x200 mm - Aluminium

# **Dimensional data**