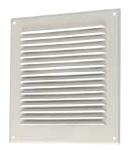

## **Metal grille**

# 11001014 GAT 250x250 mm - White with GAM

GAT-GR are metal ventilation grilles for individual houses and multi-occupancy housing.

Grille métallique GAT

## **Product description**

GAT-GR are metal ventilation grilles for individual houses and multi-occupancy housing. They enable air transfer and exhaust outlet on extractors or CMEV system. Available with or without anti-insect mesh. Aluminium finish or white epoxy coating.

## **Reference arguments**

- Air transfer and discharge in exhaust or CMEV system.
- Replaces the natural ventilation grille.
- Pressed grilles with horizontal vanes, 20° incline and 12 mm pitch (GAT) or 6 mm (GR).
- Made of aluminium.
- Aluminium or RAL 9010 white epoxy paint finish.
- Exists with or without GAM anti-insect mesh.

### **Main characteristics**

- air transfer or exhaust in extraction or CMEV systems,
- replaces natural ventilation grilles,
- pressed grilles with horizontal vanes at 20% incline, pitch 12 mm (GAT) or 6 mm (GR),
- aluminium grille,
- aluminium or white epoxy coating finish (RAL 9010),
- available with or without GAM (anti-insect mesh).