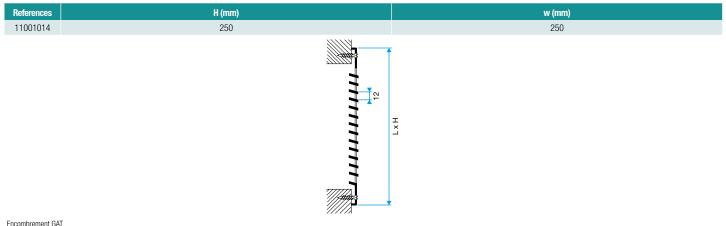

rilles with horizontal vanes, 20° incline and 12 mm pitch (GAT) or 6 mm (GR).
- Made of aluminium.
- Aluminium or RAL 9010 white epoxy paint finish.
- Exists with or without GAM anti-insect mesh.

### **Main characteristics**

- air transfer or exhaust in extraction or CMEV systems,
- replaces natural ventilation grilles,
- pressed grilles with horizontal vanes at 20% incline, pitch 12 mm (GAT) or 6 mm (GR),
- aluminium grille,
- aluminium or white epoxy coating finish (RAL 9010),
- available with or without GAM (anti-insect mesh).

#### **General data**

| References | Free air passage section (cm²) |
|------------|--------------------------------|
| 11001014   | 200                            |





## **Metal grille**

# 11001014 GAT 250x250 mm - White with GAM

# **Dimensional data**