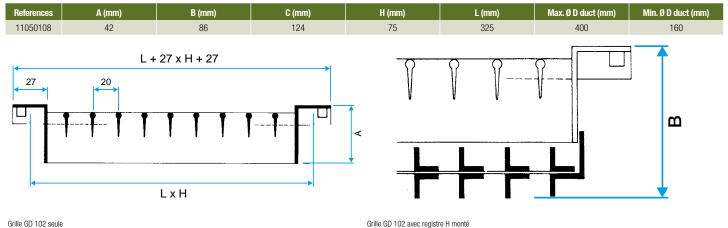

straight slide, locking screw, clip-mounted on terminal

#### **Main characteristics**

- single deflection terminal with movable, individually adjustable vertical fins, 20 mm pitch,
- galvanised steel with natural finish,
- visible screw attachment in the frame on cylindrical or oblong duct.
- dimensions range from 325 x 75 to 1225 x 225 mm.

#### **Accessories**

| Désignations               | References |
|----------------------------|------------|
| DUCT GRILLE DAMPER H325X75 | 11053959   |
| DUCT GRILLE DAMPER N325X75 | 11053969   |

# **General data**

| References | Type of finish   | Colour           |
|------------|------------------|------------------|
| 11050108   | Galvanised steel | Galvanised steel |





# **Duct grille**

# 11050108 GD102 F1 325X75

# **Dimensional data**



### Airflow data

| References | Comfort airflow (air supply with damper N 100% open) for Lw < NR 25 (m³/h) |
|------------|----------------------------------------------------------------------------|
| 11050108   | 190                                                                        |