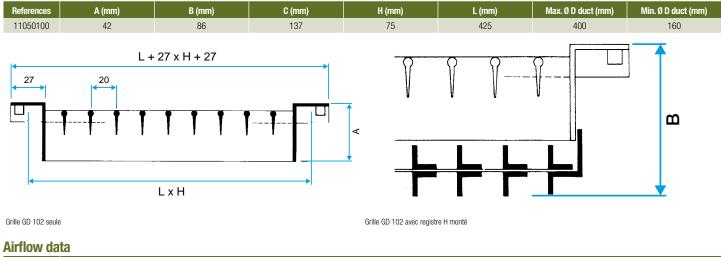

### **Main characteristics**

- single deflection terminal with movable, individually adjustable vertical fins, 20 mm pitch,
- galvanised steel with natural finish,
- visible screw attachment in the frame on cylindrical or oblong duct.
- dimensions range from 325 x 75 to 1225 x 225 mm.